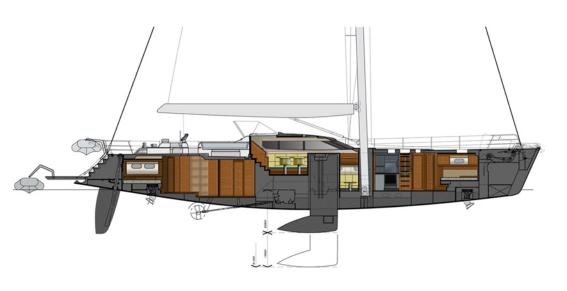

## OUTBOARD PROFILE

## PRINCIPAL CHARACTERISTICS

| LENGTH HULL      | 24.680 = | 81'0"    | ENGINE | VOLVO D4 260 HP # 3500 RPM | GENERATORS      | 1 x 25 kw MASTERVOLT |
|------------------|----------|----------|--------|----------------------------|-----------------|----------------------|
| LENGTH WATERLINE | 21540 -  | 70'8"    | FUEL   | 2000 L 440 GALS            | AIRCONDITIONING | 84 000 stu           |
| BEAM             | 5.960 w  | 19*7"    | WATER  | 1000 L 220 GALS            |                 | 1 x 1400 oro         |
| DRAFT KEEL UP    | 2.280 ×  | 7'6"     | SPEED  |                            |                 | 34 HP MAX POWER      |
| KEEL DOWN        | 4.100 =  | 13'6"    | RANGE  | 1000 NM # 10 KNOTS         | STERNTHRUSTER   | 34 HP MAX POWER      |
| DISDLACEMENT     | 48.500   | 48.7 YOM |        |                            |                 |                      |