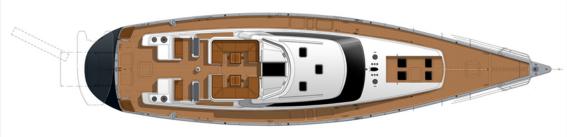

WARWICK 82LK PERFORMANCE SLOOP

WARWICK 82 LK PERFORMANCE SLOOP

WARWICK 82LK PERFORMANCE SLOOP